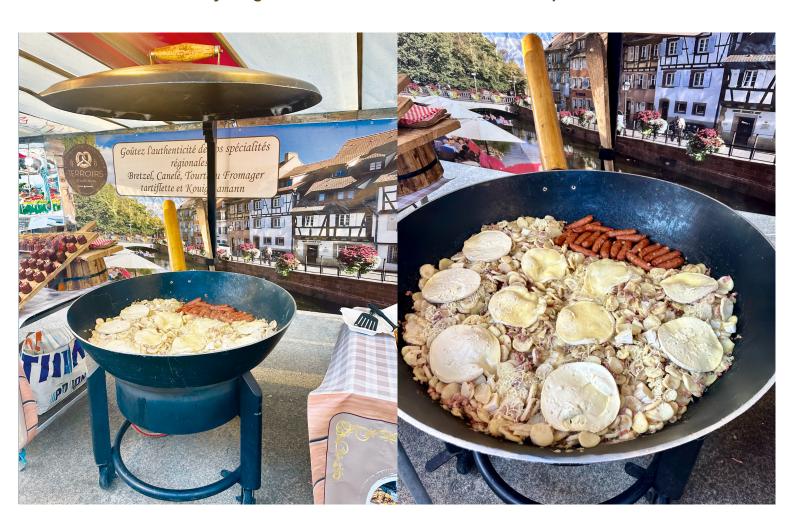

#### **Tartiflette**

Freshly prepared on site with authentic ingredients: tender potatoes, tasty bacon, golden onions, and melting AOP Reblochon cheese. A generous and comforting dish, perfect for lovers of traditional cuisine.