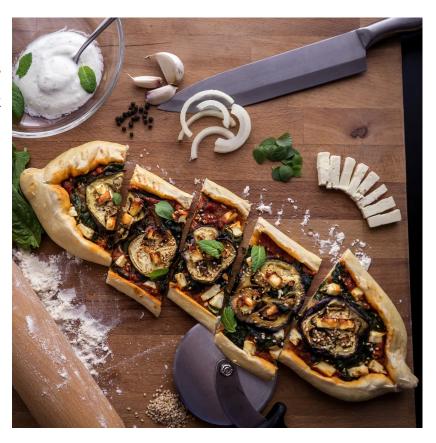

## Discover the Authentic Flavors of Turkey—Prepared Before Your Eyes!

Our Specialty

Savor the Gozleme, traditionally prepared with love and dedication. Our skilled chefs hand-roll the dough, fill it with fresh cheese, spinach, or your choice of meat, then cook each Gozleme to perfection on a hot griddle.

## Our Varieties

Cheese Gozleme: A creamy blend of local cheeses wrapped in crispy dough.

Spinach & Feta Gozleme: The perfect pairing of fresh spinach and tangy feta—an iconic Turkish classic.

Meat Gozleme: For meat lovers, try our Gozleme filled with seasoned ground meat.